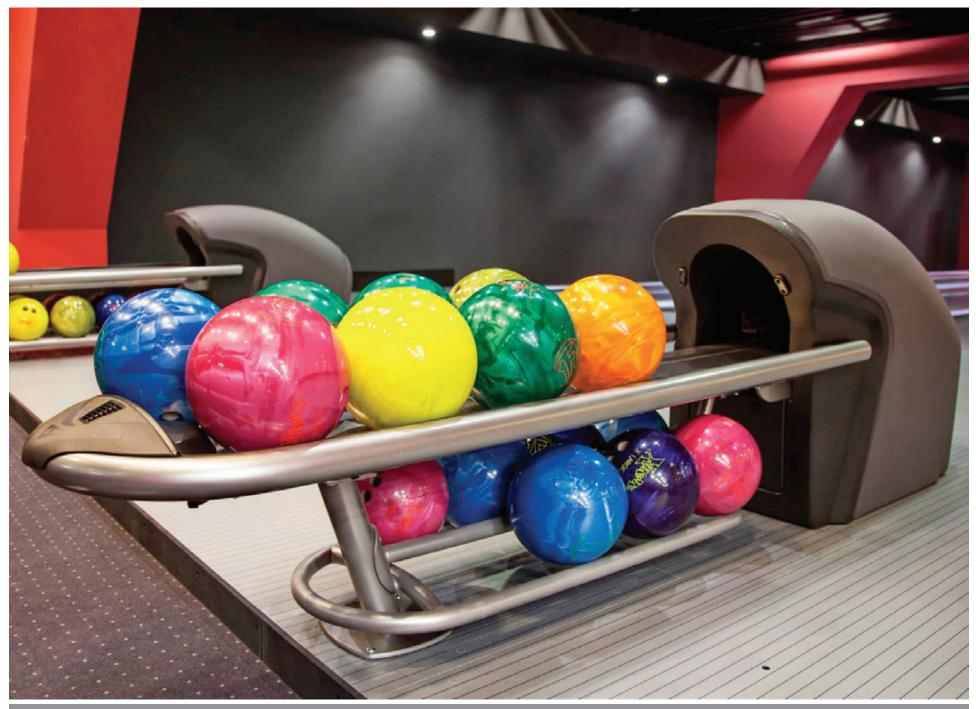

Moscow, Russia 12 lanes

XLi EDGE pinspotters, SPL Boutique lanes in Stainless Steel, Harmony ball return with Infinity and Energy furniture, BES X entertainment system with SuperTouch and EasyKey consoles

XLi EDGE pinspotters, SPL Boutique lanes in Stainless Steel, Harmony ball return with Infinity and Energy furniture, BES X entertainment system with SuperTouch and EasyKey consoles

XLi EDGE pinspotters, SPL Boutique lanes in Stainless Steel, Harmony ball return with Infinity and Energy furniture, BES X entertainment system with SuperTouch and EasyKey consoles