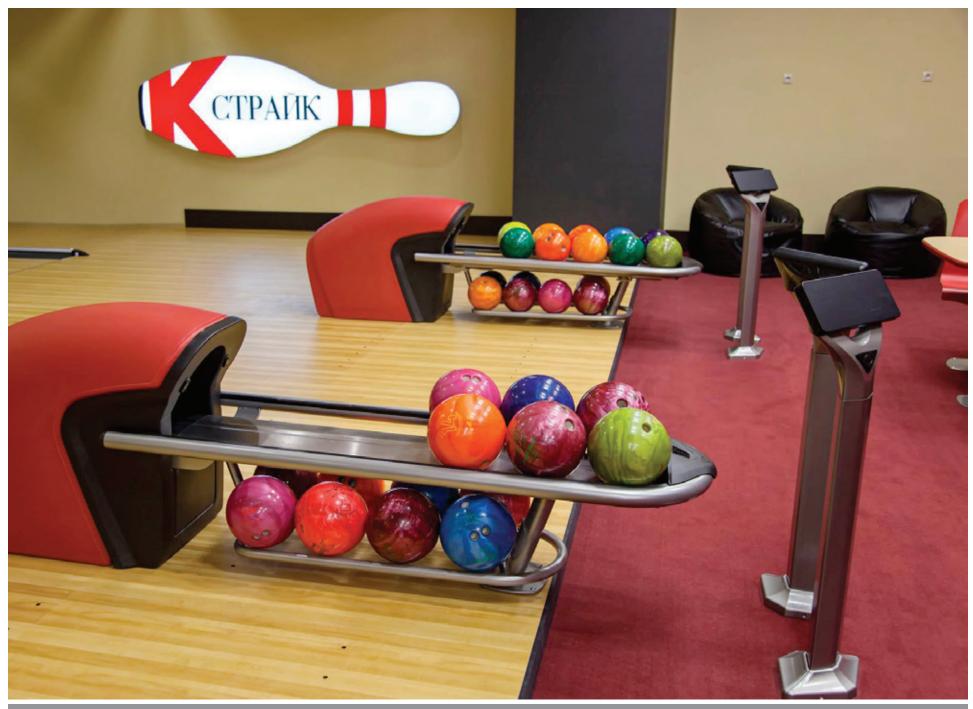

XLi EDGE pinspotters, SPL Boutique lanes in Stainless Steel, Harmony ball return with Infinity and Energy furniture, BES X entertainment system with SuperTouch and EasyKey consol

Li EDGE pinspotters, SPL Boutique lanes in Stainless Steel, Harmony ball return with Infinity and Energy furniture, BES X entertainment system with SuperTouch and EasyKey consoles

XLI EDGE pinspotters, SPL Boutique lanes in Stainless Steel, Harmony ball return with Infinity and Energy furniture, BES X entertainment system with SuperTouch and EasyKey consoles